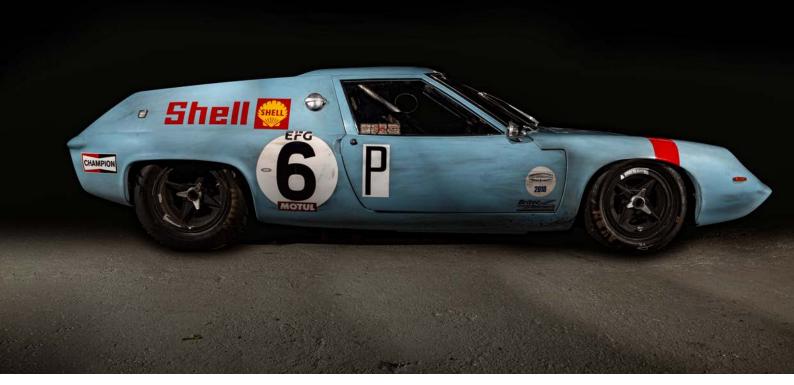

## Lotus 47 1967 FVA Cosworth engine

## Lotus 47 with FVA Cosworth engine 260 PS, 620kg gives a competitive advantage

Exotic very rare Lotus with beautiful Patina. The Lotus comes a big history file+the a TwinCam engine. Car raced in period and is believed to be an Ex Tom Walkingshaw car. Tested in Peter Auto CERI and very fast 1.6 later prototype car. Not many 47's survived and this example is a very rare original survivor. Completely restored and technical in the latest specification, Fia papers in progress, existing british MOT.