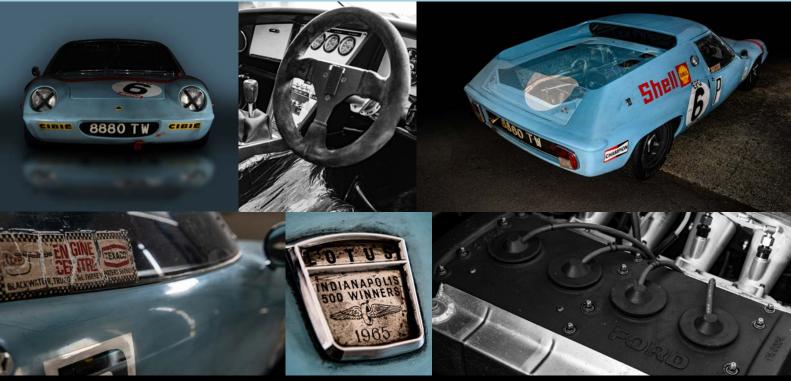

## Lotus 47 1967 FVA Cosworth engine

## Lotus 47 with FVA Cosworth engine 260 PS, 620kg gives a competitive advantage

Exotic very rare Lotus with beautiful Patina. The Lotus comes a big history file+the a TwinCam engine. Car raced in period and is believed to be an Ex Tom Walkingshaw car. Tested in Peter Auto CERI and very fast 1.6 later prototype car. Not many 47's survived and this example is a very rare original survivor. Completely restored and technical in the latest specification, Fia papers in progress, existing british MOT.