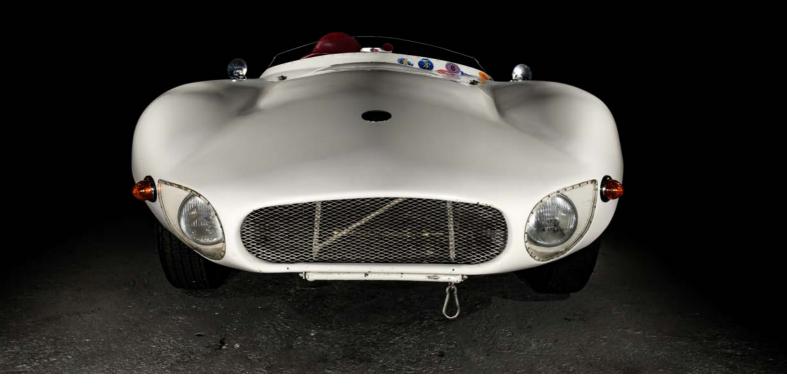

## Elva Mk2 1957 Coventry climax 1100

## Historic racer FIA papers - street legal

Elva is brand founded in the 50th from Frank G. Nicols in the UK. This Elva competed in the US successful against Lotus 11, Cooper.. a nice picture of the car can be found in the latest Elva book. The Elva MK 2 is running with matching numbers engine a 4-cylinder 1100cc Coventry Climax engine. The car has the original aluminium bodywork with wonderful Patina. The car has app.400kg weight and handles very nicely. The car is a actually registered in Germany and can be raced in a lot of race series or rally's worldwide, including Peter Auto, Goodwood, Oldtimer Grand Prix....a good documentation of the restoration in 90's comes with the car.