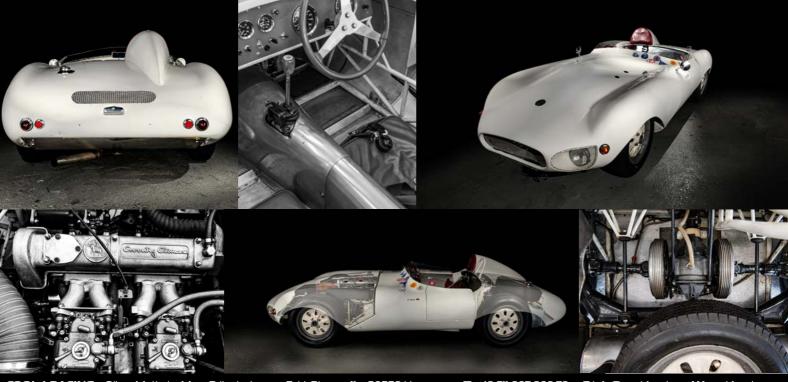

## Elva Mk2 1957 Coventry climax 1100

## Historic racer FIA papers - street legal

Elva is brand founded in the 50th from Frank G. Nicols in the UK. This Elva competed in the US successful against Lotus 11, Cooper.. a nice picture of the car can be found in the latest Elva book. The Elva MK 2 is running with matching numbers engine a 4-cylinder 1100cc Coventry Climax engine. The car has the original aluminium bodywork with wonderful Patina. The car has app.400kg weight and handles very nicely. The car is a actually registered in Germany and can be raced in a lot of race series or rally's worldwide, including Peter Auto, Goodwood, Oldtimer Grand Prix....a good documentation of the restoration in 90's comes with the car.